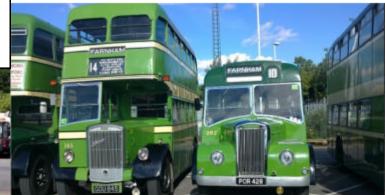

ne |                                                           |
| email     |                                                           |
|           | vidual annual membership £ 5<br>roup membership available |

Name Address

| Sign |         |                                 |  |
|------|---------|---------------------------------|--|
| Date |         |                                 |  |
|      | Visit w | ww.dennissociety.org.uk/pp.html |  |

or return this form to:-

Supporting all those involved in Dennis vehicle Restoration

Dennis Society, Hampshire House, 204 Holly Road, Aldershot, GU12 4SE. Cheques should be made payable to Dennis Society

Photocopy this form and pass it on to others if you wish.

## Supporting all those involved in Dennis vehicle Restoration and Preservation