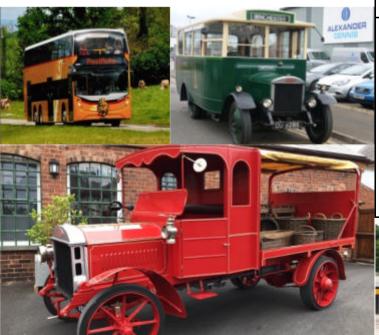

## Join us now dennissociety.org.uk



Support - Advice - Meetings Workshop Manuals - Web Forum Members Worldwide dennissociety.org.uk



| Post Code |                                                           |
|-----------|-----------------------------------------------------------|
| Telephone |                                                           |
| email     |                                                           |
|           | vidual annual membership £ 5<br>roup membership available |

Name Address

| Sign |         |                                 |  |
|------|---------|---------------------------------|--|
| Date |         |                                 |  |
|      | Visit w | ww.dennissociety.org.uk/pp.html |  |

or return this form to:-

Supporting all those involved in Dennis vehicle Restoration

Dennis Society, Hampshire House, 204 Holly Road, Aldershot, GU12 4SE. Cheques should be made payable